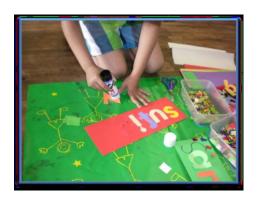

#### Make a name sign for your door

• Cut out letters from magazines, leaflets and packaging