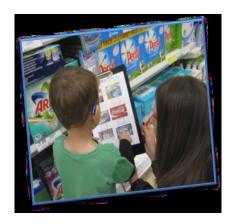

#### How can we do it?

Just look around wherever you are.

Point out print to your child and name it.

Cut out logos together and make a scrapbook.

#### A treasure hunt: I-spy print

- Cut out logos from packets, take photos of signs, numbers and letters.
- Stick them on the sheet and ask your child to find them.

## I-spy print

- I-spy print in the supermarket...
- I-spy print at home...
- I-spy print on the way to nursery / school...