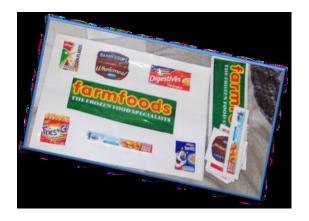

#### How can we do it?

Just look around wherever you are.

Point out print to your child and name it.

Cut out logos together and make a scrapbook.

#### Make a name sign for your door

• Cut out letters from magazines, leaflets and packaging