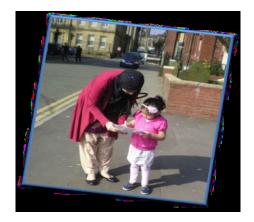

#### Spot road signs, car number plates, door numbers, shop signs

This activity sheet has been developed in 2021 as part of the Early Years SEND project and is based on the National Children's Bureau Making it REAL programme – you can find out more at <a href="https://www.ncb.org.uk">www.ncb.org.uk</a>