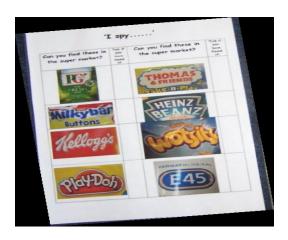

#### A treasure hunt: I-spy print

- Cut out logos from packets, take photos of signs, numbers and letters.
- Stick them on the sheet and ask your child to find them.

## I-spy print

- I-spy print in the supermarket...
- I-spy print at home...
- I-spy print on the way to nursery / school...